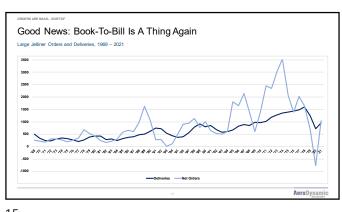

New Deliveries **CAGR** <u>CAGR</u> In 2021 (2022 \$) <u>03-'08'</u> <u>'08-'14</u> 9.7% 6.9% Jetliners-SA (\$39.2 b) Jetliners-TA (\$21.4 b) 5.0% 13.5% 2.1% Regionals (\$3.1 b) 3.9% -3.1% -6.3% -43.7% Business Aircraft (\$19.4 b) 16.7% -2.2% -1.2% -12.0% Civil Rotorcraft (\$3.1 b) 18.5% Military Rotorcraft (\$10.4 b) 10.6% 9.7% Military Transports (\$4.2 b) 3.2% -0.7% -0.3% -27.8% Fighters (\$23.6 b) 1.6% 0.8% 6.1% 9.7% All Civil (\$86.5 b) 5.6% All Military (\$41.9 b) 3.9% 4.1% 8.0% 5.2% Total (\$128.3 b) AeroDynas

9 10



AeroDynamic RPK outlook: Revised with impacts from Omicron, China's COVIDzero policy, weakened GDP outlook, and regional demand substitution

AeroDynamic Advisory Revised Nominal Scenario for Air Travel

3000

\*\*Retorical\*\*

\*\*Projection\*\*

\*\*Projectio









15 1