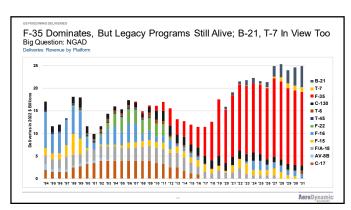

<u>CAGR</u> In 2021 (2022 \$) <u>03-'08'</u> <u>'08-'14</u> 9.7% 6.9% Jetliners-SA (\$39.2 b) Jetliners-TA (\$21.4 b) 5.0% 13.5% 2.1% Regionals (\$3.1 b) 3.9% -3.1% -6.3% -43.7% Business Aircraft (\$19.4 b) 16.7% -2.2% -1.2% -12.0% Civil Rotorcraft (\$3.1 b) 18.5% Military Rotorcraft (\$10.4 b) 10.6% 9.7% Military Transports (\$4.2 b) 3.2% -0.7% -0.3% -27.8% Fighters (\$23.6 b) 1.6% 0.8% 6.1% 9.7% All Civil (\$86.5 b) 5.6% All Military (\$41.9 b) 3.9% 4.1% 8.0% 5.2% Total (\$128.3 b) AeroDynas

9 10



AeroDynamic RPK outlook: Revised with impacts from Omicron, China's COVIDzero policy, weakened GDP outlook, and regional demand substitution

AeroDynamic Advisory Revised Nominal Scenario for Air Travel

3000

\*\*Retorical\*\*

\*\*Projection\*\*

\*\*Projectio









15 1