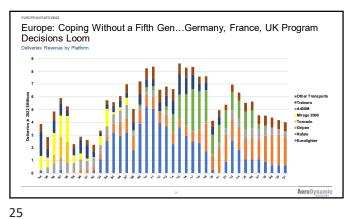

>CAGR</u> In 2021 (2022 \$) <u>03-'08'</u> <u>'08-'14</u> 9.7% 6.9% Jetliners-SA (\$39.2 b) Jetliners-TA (\$21.4 b) 5.0% 13.5% 2.1% Regionals (\$3.1 b) 3.9% -3.1% -6.3% -43.7% Business Aircraft (\$19.4 b) 16.7% -2.2% -1.2% -12.0% Civil Rotorcraft (\$3.1 b) 18.5% Military Rotorcraft (\$10.4 b) 10.6% 9.7% Military Transports (\$4.2 b) 3.2% -0.7% -0.3% -27.8% Fighters (\$23.6 b) 1.6% 0.8% 6.1% 9.7% All Civil (\$86.5 b) 5.6% All Military (\$41.9 b) 3.9% 4.1% 8.0% 5.2% Total (\$128.3 b) AeroDynas

9 10



AeroDynamic RPK outlook: Revised with impacts from Omicron, China's COVIDzero policy, weakened GDP outlook, and regional demand substitution

AeroDynamic Advisory Revised Nominal Scenario for Air Travel

3000

\*\*Retorical\*\*

\*\*Projection\*\*

\*\*Projectio









15 1