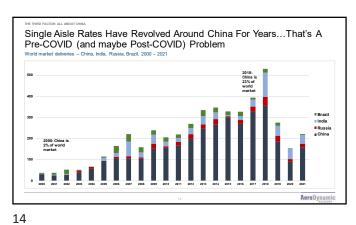

Aircraft Markets Have Had A Predictably Horrible Two Years World New Deliveries **CAGR** <u>CAGR</u> In 2021 (2022 \$) <u>03-'08'</u> <u>'08-'14</u> 9.7% 6.9% Jetliners-SA (\$39.2 b) Jetliners-TA (\$21.4 b) 5.0% 13.5% 2.1% Regionals (\$3.1 b) 3.9% -3.1% -6.3% -43.7% Business Aircraft (\$19.4 b) 16.7% -2.2% -1.2% -12.0% Civil Rotorcraft (\$3.1 b) 18.5% Military Rotorcraft (\$10.4 b) 10.6% 9.7% Military Transports (\$4.2 b) 3.2% -0.7% -0.3% -27.8% Fighters (\$23.6 b) 1.6% 0.8% 6.1% 9.7% All Civil (\$86.5 b) 5.6% All Military (\$41.9 b) 3.9% 4.1% 8.0% 5.2% Total (\$128.3 b) AeroDynas