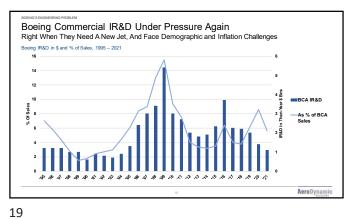

**CAGR** <u>CAGR</u> In 2021 (2022 \$) <u>03-'08'</u> <u>'08-'14</u> 9.7% 6.9% Jetliners-SA (\$39.2 b) Jetliners-TA (\$21.4 b) 5.0% 13.5% 2.1% Regionals (\$3.1 b) 3.9% -3.1% -6.3% -43.7% Business Aircraft (\$19.4 b) 16.7% -2.2% -1.2% -12.0% Civil Rotorcraft (\$3.1 b) 18.5% Military Rotorcraft (\$10.4 b) 10.6% 9.7% Military Transports (\$4.2 b) 3.2% -0.7% -0.3% -27.8% Fighters (\$23.6 b) 1.6% 0.8% 6.1% 9.7% All Civil (\$86.5 b) 5.6% All Military (\$41.9 b) 3.9% 4.1% 8.0% 5.2% Total (\$128.3 b) AeroDynas

9 10



AeroDynamic RPK outlook: Revised with impacts from Omicron, China's COVIDzero policy, weakened GDP outlook, and regional demand substitution

AeroDynamic Advisory Revised Nominal Scenario for Air Travel

3000

\*\*Retorical\*\*

\*\*Projection\*\*

\*\*Projectio









15 1