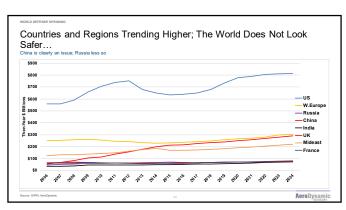

R** <u>CAGR</u> In 2021 (2022 \$) <u>03-'08'</u> <u>'08-'14</u> 9.7% 6.9% Jetliners-SA (\$39.2 b) Jetliners-TA (\$21.4 b) 5.0% 13.5% 2.1% Regionals (\$3.1 b) 3.9% -3.1% -6.3% -43.7% Business Aircraft (\$19.4 b) 16.7% -2.2% -1.2% -12.0% Civil Rotorcraft (\$3.1 b) 18.5% Military Rotorcraft (\$10.4 b) 10.6% 9.7% Military Transports (\$4.2 b) 3.2% -0.7% -0.3% -27.8% Fighters (\$23.6 b) 1.6% 0.8% 6.1% 9.7% All Civil (\$86.5 b) 5.6% All Military (\$41.9 b) 3.9% 4.1% 8.0% 5.2% Total (\$128.3 b) AeroDynas

9 10



AeroDynamic RPK outlook: Revised with impacts from Omicron, China's COVIDzero policy, weakened GDP outlook, and regional demand substitution

AeroDynamic Advisory Revised Nominal Scenario for Air Travel

3000

\*\*Retorical\*\*

\*\*Projection\*\*

\*\*Projectio









15 1