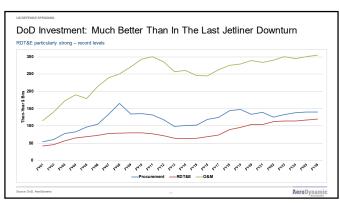

AGR** <u>CAGR</u> In 2021 (2022 \$) <u>03-'08'</u> <u>'08-'14</u> 9.7% 6.9% Jetliners-SA (\$39.2 b) Jetliners-TA (\$21.4 b) 5.0% 13.5% 2.1% Regionals (\$3.1 b) 3.9% -3.1% -6.3% -43.7% Business Aircraft (\$19.4 b) 16.7% -2.2% -1.2% -12.0% Civil Rotorcraft (\$3.1 b) 18.5% Military Rotorcraft (\$10.4 b) 10.6% 9.7% Military Transports (\$4.2 b) 3.2% -0.7% -0.3% -27.8% Fighters (\$23.6 b) 1.6% 0.8% 6.1% 9.7% All Civil (\$86.5 b) 5.6% All Military (\$41.9 b) 3.9% 4.1% 8.0% 5.2% Total (\$128.3 b) AeroDynas

9 10



AeroDynamic RPK outlook: Revised with impacts from Omicron, China's COVIDzero policy, weakened GDP outlook, and regional demand substitution

AeroDynamic Advisory Revised Nominal Scenario for Air Travel

3000

\*\*Retorical\*\*

\*\*Projection\*\*

\*\*Projectio









15 1