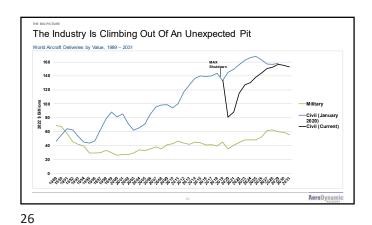

Aircraft Markets Have Had A Predictably Horrible Two Years World New Deliveries **CAGR** <u>CAGR</u> In 2021 (2022 \$) <u>03-'08'</u> <u>'08-'14</u> 9.7% 6.9% Jetliners-SA (\$39.2 b) Jetliners-TA (\$21.4 b) 5.0% 13.5% 2.1% Regionals (\$3.1 b) 3.9% -3.1% -6.3% -43.7% Business Aircraft (\$19.4 b) 16.7% -2.2% -1.2% -12.0% Civil Rotorcraft (\$3.1 b) 18.5% Military Rotorcraft (\$10.4 b) 10.6% 9.7% Military Transports (\$4.2 b) 3.2% -0.7% -0.3% -27.8% Fighters (\$23.6 b) 1.6% 0.8% 6.1% 9.7% All Civil (\$86.5 b) 5.6% All Military (\$41.9 b) 3.9% 4.1% 8.0% 5.2% Total (\$128.3 b) AeroDynas