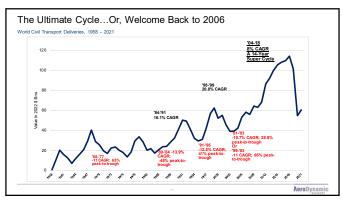

Aircraft Markets Have Had A Predictably Horrible Two Years World New Deliveries **CAGR** <u>CAGR</u> In 2021 (2022 \$) <u>03-'08'</u> <u>'08-'14</u> 9.7% 6.9% Jetliners-SA (\$39.2 b) Jetliners-TA (\$21.4 b) 5.0% 13.5% 2.1% Regionals (\$3.1 b) 3.9% -3.1% -6.3% -43.7% Business Aircraft (\$19.4 b) 16.7% -2.2% -1.2% -12.0% Civil Rotorcraft (\$3.1 b) 18.5% Military Rotorcraft (\$10.4 b) 10.6% 9.7% Military Transports (\$4.2 b) 3.2% -0.7% -0.3% -27.8% Fighters (\$23.6 b) 1.6% 0.8% 6.1% 9.7% All Civil (\$86.5 b) 5.6% All Military (\$41.9 b) 3.9% 4.1% 8.0% 5.2% Total (\$128.3 b) AeroDynas