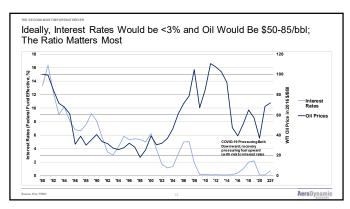

rld New Deliveries **CAGR** <u>CAGR</u> In 2021 (2022 \$) <u>03-'08'</u> <u>'08-'14</u> 9.7% 6.9% Jetliners-SA (\$39.2 b) Jetliners-TA (\$21.4 b) 5.0% 13.5% 2.1% Regionals (\$3.1 b) 3.9% -3.1% -6.3% -43.7% Business Aircraft (\$19.4 b) 16.7% -2.2% -1.2% -12.0% Civil Rotorcraft (\$3.1 b) 18.5% Military Rotorcraft (\$10.4 b) 10.6% 9.7% Military Transports (\$4.2 b) 3.2% -0.7% -0.3% -27.8% Fighters (\$23.6 b) 1.6% 0.8% 6.1% 9.7% All Civil (\$86.5 b) 5.6% All Military (\$41.9 b) 3.9% 4.1% 8.0% 5.2% Total (\$128.3 b) AeroDynas

9 10



AeroDynamic RPK outlook: Revised with impacts from Omicron, China's COVIDzero policy, weakened GDP outlook, and regional demand substitution

AeroDynamic Advisory Revised Nominal Scenario for Air Travel

3000

\*\*Retorical\*\*

\*\*Projection\*\*

\*\*Projectio









15 1