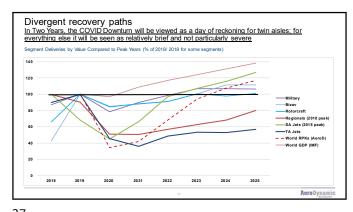

| Generally Worse                                                                                                                                                                                                                                                                                                                                                                                                                                                                                                                                                                                                                                                                                                                                                                                                                                                                                                                                                                                                                                                                                                                                                                                                                                                                                                                                                                                                                                                                                                                                                                                                                                                                                                                                                                                                                                                                                                                                                                                                                                                                                                                | THAIT WE V                                   | e dein.                                                                                                                                                                                                                |    |
|--------------------------------------------------------------------------------------------------------------------------------------------------------------------------------------------------------------------------------------------------------------------------------------------------------------------------------------------------------------------------------------------------------------------------------------------------------------------------------------------------------------------------------------------------------------------------------------------------------------------------------------------------------------------------------------------------------------------------------------------------------------------------------------------------------------------------------------------------------------------------------------------------------------------------------------------------------------------------------------------------------------------------------------------------------------------------------------------------------------------------------------------------------------------------------------------------------------------------------------------------------------------------------------------------------------------------------------------------------------------------------------------------------------------------------------------------------------------------------------------------------------------------------------------------------------------------------------------------------------------------------------------------------------------------------------------------------------------------------------------------------------------------------------------------------------------------------------------------------------------------------------------------------------------------------------------------------------------------------------------------------------------------------------------------------------------------------------------------------------------------------|----------------------------------------------|------------------------------------------------------------------------------------------------------------------------------------------------------------------------------------------------------------------------|----|
|                                                                                                                                                                                                                                                                                                                                                                                                                                                                                                                                                                                                                                                                                                                                                                                                                                                                                                                                                                                                                                                                                                                                                                                                                                                                                                                                                                                                                                                                                                                                                                                                                                                                                                                                                                                                                                                                                                                                                                                                                                                                                                                                | viation Segments by<br>amage (most to least) | Trends                                                                                                                                                                                                                 |    |
| The state of the s | rin aisle jetliners                          | International traffic hit hardest and longest Already an overcapacity situation Secular shift towards single aielies already underway Today: Yeah, just that bad.                                                      |    |
| S s                                                                                                                                                                                                                                                                                                                                                                                                                                                                                                                                                                                                                                                                                                                                                                                                                                                                                                                                                                                                                                                                                                                                                                                                                                                                                                                                                                                                                                                                                                                                                                                                                                                                                                                                                                                                                                                                                                                                                                                                                                                                                                                            | ngle aisle jetliners                         | Fuel prices a big problem     China comeback uncertain     Some relief due to deferred Airbus ramp, and MAX stop     Today: Much better, except for China                                                              |    |
| Bi                                                                                                                                                                                                                                                                                                                                                                                                                                                                                                                                                                                                                                                                                                                                                                                                                                                                                                                                                                                                                                                                                                                                                                                                                                                                                                                                                                                                                                                                                                                                                                                                                                                                                                                                                                                                                                                                                                                                                                                                                                                                                                                             | usiness Jets                                 | Large cabin strongly correlated with oil prices     Small/medium strongly correlated with corporate profits, equities indices     Recovering quickly; just a 2020/21 downtum     Today: Much more upside than downside |    |
| Minus o                                                                                                                                                                                                                                                                                                                                                                                                                                                                                                                                                                                                                                                                                                                                                                                                                                                                                                                                                                                                                                                                                                                                                                                                                                                                                                                                                                                                                                                                                                                                                                                                                                                                                                                                                                                                                                                                                                                                                                                                                                                                                                                        | vil Rotary                                   | Oil and gas segment (large) hit again, before recovery even began     Today: No real change, but not better, either                                                                                                    |    |
| Mark Mark Mark Mark Mark Mark Mark Mark                                                                                                                                                                                                                                                                                                                                                                                                                                                                                                                                                                                                                                                                                                                                                                                                                                                                                                                                                                                                                                                                                                                                                                                                                                                                                                                                                                                                                                                                                                                                                                                                                                                                                                                                                                                                                                                                                                                                                                                                                                                                                        | ilitary Programs                             | Emphasis on "shovel-ready."     Advance development programs at greater risk     Pure-play contractors in best shape; suppliers with most defense in good shape to     Today: All good, as expected. In fact, better   | 10 |