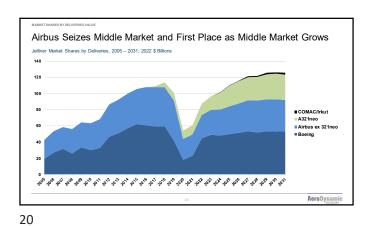

*CAGR** <u>CAGR</u> In 2021 (2022 \$) <u>03-'08'</u> <u>'08-'14</u> 9.7% 6.9% Jetliners-SA (\$39.2 b) Jetliners-TA (\$21.4 b) 5.0% 13.5% 2.1% Regionals (\$3.1 b) 3.9% -3.1% -6.3% -43.7% Business Aircraft (\$19.4 b) 16.7% -2.2% -1.2% -12.0% Civil Rotorcraft (\$3.1 b) 18.5% Military Rotorcraft (\$10.4 b) 10.6% 9.7% Military Transports (\$4.2 b) 3.2% -0.7% -0.3% -27.8% Fighters (\$23.6 b) 1.6% 0.8% 6.1% 9.7% All Civil (\$86.5 b) 5.6% All Military (\$41.9 b) 3.9% 4.1% 8.0% 5.2% Total (\$128.3 b) AeroDynas

9 10



AeroDynamic RPK outlook: Revised with impacts from Omicron, China's COVIDzero policy, weakened GDP outlook, and regional demand substitution

AeroDynamic Advisory Revised Nominal Scenario for Air Travel

3000

\*\*Retorical\*\*

\*\*Projection\*\*

\*\*Projectio









15 1