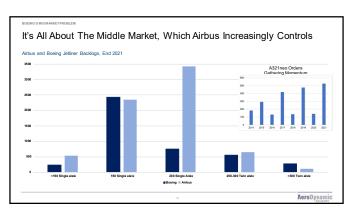

es **CAGR** <u>CAGR</u> In 2021 (2022 \$) <u>03-'08'</u> <u>'08-'14</u> 9.7% 6.9% Jetliners-SA (\$39.2 b) Jetliners-TA (\$21.4 b) 5.0% 13.5% 2.1% Regionals (\$3.1 b) 3.9% -3.1% -6.3% -43.7% Business Aircraft (\$19.4 b) 16.7% -2.2% -1.2% -12.0% Civil Rotorcraft (\$3.1 b) 18.5% Military Rotorcraft (\$10.4 b) 10.6% 9.7% Military Transports (\$4.2 b) 3.2% -0.7% -0.3% -27.8% Fighters (\$23.6 b) 1.6% 0.8% 6.1% 9.7% All Civil (\$86.5 b) 5.6% All Military (\$41.9 b) 3.9% 4.1% 8.0% 5.2% Total (\$128.3 b) AeroDynas

9 10



AeroDynamic RPK outlook: Revised with impacts from Omicron, China's COVIDzero policy, weakened GDP outlook, and regional demand substitution

AeroDynamic Advisory Revised Nominal Scenario for Air Travel

3000

\*\*Retorical\*\*

\*\*Projection\*\*

\*\*Projectio









15 1