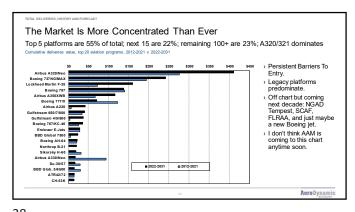

/u> In 2021 (2022 \$) <u>03-'08'</u> <u>'08-'14</u> 9.7% 6.9% Jetliners-SA (\$39.2 b) Jetliners-TA (\$21.4 b) 5.0% 13.5% 2.1% Regionals (\$3.1 b) 3.9% -3.1% -6.3% -43.7% Business Aircraft (\$19.4 b) 16.7% -2.2% -1.2% -12.0% Civil Rotorcraft (\$3.1 b) 18.5% Military Rotorcraft (\$10.4 b) 10.6% 9.7% Military Transports (\$4.2 b) 3.2% -0.7% -0.3% -27.8% Fighters (\$23.6 b) 1.6% 0.8% 6.1% 9.7% All Civil (\$86.5 b) 5.6% All Military (\$41.9 b) 3.9% 4.1% 8.0% 5.2% Total (\$128.3 b) AeroDynas

9 10



AeroDynamic RPK outlook: Revised with impacts from Omicron, China's COVIDzero policy, weakened GDP outlook, and regional demand substitution

AeroDynamic Advisory Revised Nominal Scenario for Air Travel

3000

\*\*Retorical\*\*

\*\*Projection\*\*

\*\*Projectio









15 1