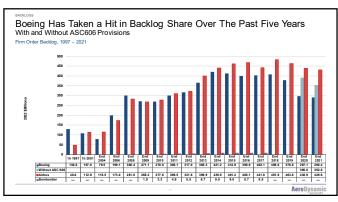

ries **CAGR** <u>CAGR</u> In 2021 (2022 \$) <u>03-'08'</u> <u>'08-'14</u> 9.7% 6.9% Jetliners-SA (\$39.2 b) Jetliners-TA (\$21.4 b) 5.0% 13.5% 2.1% Regionals (\$3.1 b) 3.9% -3.1% -6.3% -43.7% Business Aircraft (\$19.4 b) 16.7% -2.2% -1.2% -12.0% Civil Rotorcraft (\$3.1 b) 18.5% Military Rotorcraft (\$10.4 b) 10.6% 9.7% Military Transports (\$4.2 b) 3.2% -0.7% -0.3% -27.8% Fighters (\$23.6 b) 1.6% 0.8% 6.1% 9.7% All Civil (\$86.5 b) 5.6% All Military (\$41.9 b) 3.9% 4.1% 8.0% 5.2% Total (\$128.3 b) AeroDynas

9 10



AeroDynamic RPK outlook: Revised with impacts from Omicron, China's COVIDzero policy, weakened GDP outlook, and regional demand substitution

AeroDynamic Advisory Revised Nominal Scenario for Air Travel

3000

\*\*Retorical\*\*

\*\*Projection\*\*

\*\*Projectio









15 1