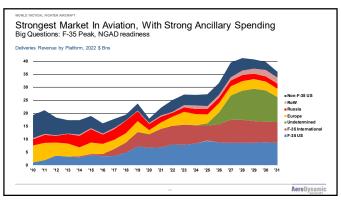

* <u>CAGR</u> In 2021 (2022 \$) <u>03-'08'</u> <u>'08-'14</u> 9.7% 6.9% Jetliners-SA (\$39.2 b) Jetliners-TA (\$21.4 b) 5.0% 13.5% 2.1% Regionals (\$3.1 b) 3.9% -3.1% -6.3% -43.7% Business Aircraft (\$19.4 b) 16.7% -2.2% -1.2% -12.0% Civil Rotorcraft (\$3.1 b) 18.5% Military Rotorcraft (\$10.4 b) 10.6% 9.7% Military Transports (\$4.2 b) 3.2% -0.7% -0.3% -27.8% Fighters (\$23.6 b) 1.6% 0.8% 6.1% 9.7% All Civil (\$86.5 b) 5.6% All Military (\$41.9 b) 3.9% 4.1% 8.0% 5.2% Total (\$128.3 b) AeroDynas

9 10



AeroDynamic RPK outlook: Revised with impacts from Omicron, China's COVIDzero policy, weakened GDP outlook, and regional demand substitution

AeroDynamic Advisory Revised Nominal Scenario for Air Travel

3000

\*\*Retorical\*\*

\*\*Projection\*\*

\*\*Projectio









15 1